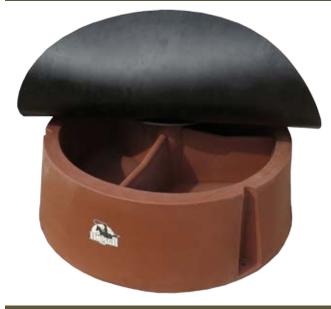

# **QUALITY EQUIPMENT ::** *MAKES EVERY DOLLAR COUNT!*

| GROUND<br>MINERAL FEEDER | DESCRIPTION           | WEIGHT  |  |
|--------------------------|-----------------------|---------|--|
| S179218BRN               | Ground Mineral Feeder | 64 lbs. |  |

### **Ground Mineral Feeder**

- The heaviest ground feeder available!
- 15" (17" with flap) x 38" wide.
- Single flap top promotes longer usage.
- 3 compartments allow for 200 LBS. of salt of mineral (block or loose).
- · Low profile virtually eliminates tipping or spilling.
- Can be anchored in 3 different locations for added stability.
- Made with high quality polyethylene.