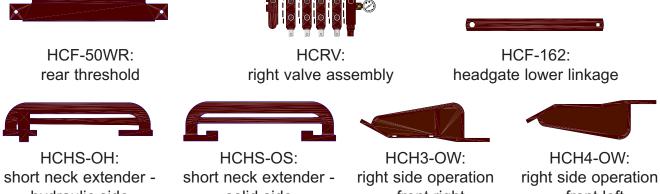

# **Hydraulic Chute**

Parts List

#### Other parts not shown in above picture

hydraulic side

solid side

- front right

- front left