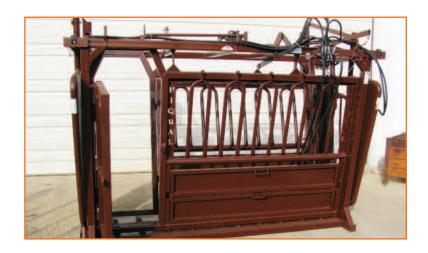

## XL Hydraulic Chute

### **Specifications**

• Exterior Dimensions: 44 ½" W x 112.5" Long (at base) x 77" H (open) or 97" (closed)

• Squeeze width: - At floor: 7" min – 18 ½" max

- At belly: 11" min. – 25 1/4" max

• Weight (in pounds): 4600lbs

#### **Highlighted Features & Advantages**

- Quiet (power unit is separate from chute and can be set upaway from chute.
- Can accommodate all animal sizes.
- · Easy access to all parts of the animal
- 1017 carbon steel rated at 58000 PSI on structural tubing.
- Safe for animals
- Safe for operator
- Can be operated from any hydraulic source.
- Optional trailer kit.

- 25' of hydraulic hose for use with any type of power pack.
- · Left or right hand chute available.
- Side exit door
- Double palp door standard on XL chute
- Hydraulic adjustable side, for smaller animal comfort.
- Weight bar holes for scale mounting.
- · Pressure relief valve for animal comfort.
- Scissor style headgate and tailgate.
- Powder coated HiQual brown color.