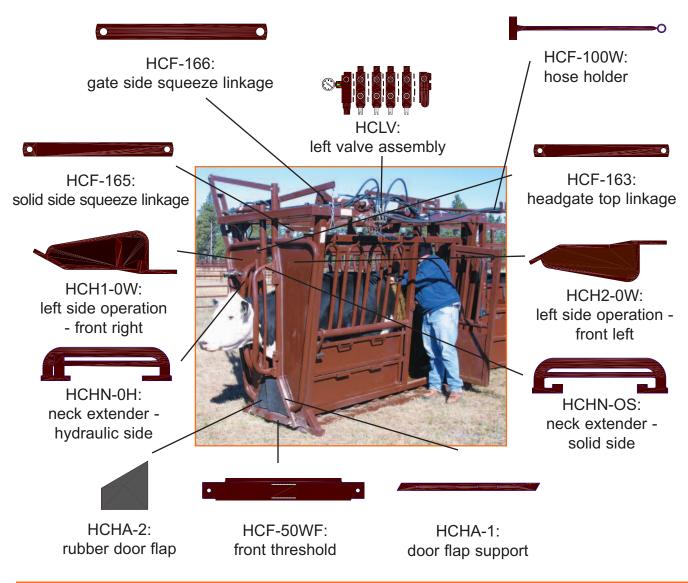

# **Hydraulic Chute**

Parts List

#### Other parts not shown in above picture

hydraulic side

solid side

- front right

- front left